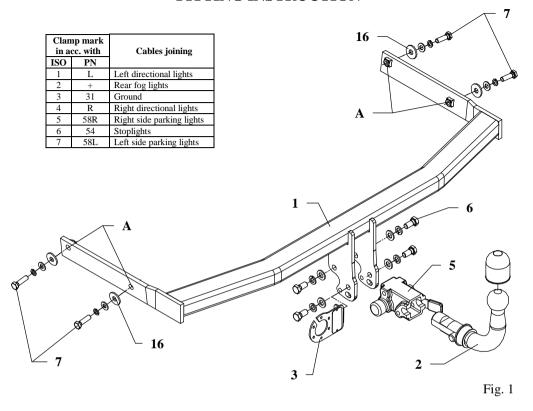

### The instruction of the assembly

1. Disassemble a rear bumper together with its metal fulfillment (fulfillment will not be used any more).

- 2. From a bumper disassemble unit of rear fog light with framing.
- 3. In a bumper drill holes ø 6mm for fog light mounting and saw its fragments according to figure 2.
- 4. Assemble rear fog light as shown in figure 3 using sleeves (pos. 4) and bolts M5x60mm (pos. 8) from towing hitch accessories.
- 5. Slip the main bar of the towing hitch (pos. 1) to chassis frame and fix it in points A using bolts M10x35mm (pos. 7) as shown on the figure 1. Use washers (pos. 16).
- 6. Tighten all bolts according to the torque shown in the table.
- 7. Reassemble a bumper.
- 8. Fix body of the automat (pos. 5) and the socket plate (pos. 3) using bolts M12x25mm (pos. 6) from accessories. Place tow-ball (pos. 2) according to supplied instruction.

## Towing hitch accessories:

| Towning intern decessories. |                                                 |                                                     |                                                         |
|-----------------------------|-------------------------------------------------|-----------------------------------------------------|---------------------------------------------------------|
| Pos.                        | Name: Main bar<br>Quantity: 1                   | Pos. 6 Name: Bolt 8,8 B ouantity: 4 Dim. : M12x25mm | Pos. Name: Plain washer 12 Quantity: 4 Dim.: Ø 10,5 mm  |
|                             |                                                 | Pos. Name: Bolt 8,8 B ountity: 4 Dim.: M10x35mm     | Pos. Name: Plain washer auantity: 4 Dim. : Ø 5,3 mm     |
| Pos.                        | Name: Tow ball Ouantity: 1                      | Pos. Name: Bolt 8,8 B ouantity: 2 Dim.: M5x60mm     | Pos. 14 Name: Spring washer ouantity: 4 Dim.: Ø 12,2 mm |
| Pos.                        | Name: Socket plate Ouantity: 1                  | Pos. 9 Name: Body plug 9 Quantity: 1                | Pos. Name: Spring washer 15 ouantity: 4 Dim.: Ø 10,2 mm |
|                             | Name: Distance sleeve Quantity: 2 Ø15x2mm =41mm | Pos. 10 ovantity: 2                                 | Pos. Name: Washer 16 Quantity: 4 Dim.: Ø32xØ12x3mm      |
| Pos.<br>5                   | Name: Body of the automat                       | Pos. 11 Name: Plain washer ountity: 4 Dim.: Ø 13 mm | Pos. 17 Name: Ball cover Quantity: 1                    |