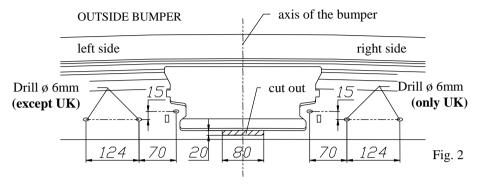

### The instruction of the assembly

1. Disassemble a rear bumper together with its metal fulfillment (fulfillment will not be used any more).

- 2. From a bumper disassemble unit of rear fog light with framing.
- 3. In a bumper drill holes ø 6mm for fog light mounting and saw its fragments according to figure 2.
- 4. Assemble rear fog light as shown in figure 3 using sleeves (pos. 4) and bolts M5x60mm (pos. 8) from towing hitch accessories.
- 5. Slip the main bar of the towing hitch (pos. 1) to chassis frame and fix it in points A using bolts M10x35mm (pos. 7) as shown on the figure 1. Use washers (pos. 16).
- 6. Tighten all bolts according to the torque shown in the table.
- 7. Reassemble a bumper.
- 8. Fix body of the automat (pos. 5) and the socket plate (pos. 3) using bolts M12x25mm (pos. 6) from accessories. Place tow-ball (pos. 2) according to supplied instruction.