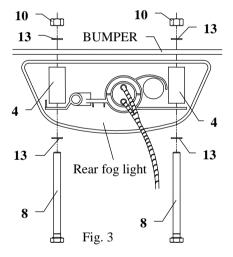

### The instruction of the assembly

1. Disassemble a rear bumper together with its metal fulfillment (fulfillment will not be used any more).

- 2. From a bumper disassemble unit of rear fog light with framing.
- 3. In a bumper drill holes ø 6mm for fog light mounting and saw its fragments according to figure 2.
- 4. Assemble rear fog light as shown in figure 3 using sleeves (pos. 4) and bolts M5x60mm (pos. 8) from towing hitch accessories.
- 5. Slip the main bar of the towing hitch (pos. 1) to chassis frame and fix it in points A using bolts M10x35mm (pos. 7) as shown on the figure 1. Use washers (pos. 16).
- 6. Tighten all bolts according to the torque shown in the table.
- 7. Reassemble a bumper.
- 8. Fix body of the automat (pos. 5) and the socket plate (pos. 3) using bolts M12x25mm (pos. 6) from accessories. Place tow-ball (pos. 2) according to supplied instruction.