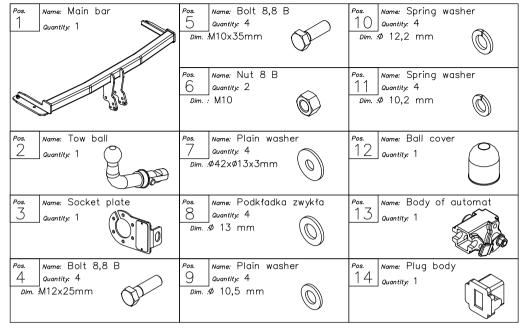

table.
- 6. Connect electric wires of 7-poles socket according to the instruction of the car. (Recommend to make at authorized service station)
- 7. Complete paint layer damaged during installation.

| Torque settings for nuts and bolts (8,8): |       |      |        |
|-------------------------------------------|-------|------|--------|
| 0                                         | 25 Nm |      | 55 Nm  |
| M 12                                      | 85 Nm | M 14 | 135 Nm |

## NOTE

After install the towbar you should get adequate note in registration book (at authorised service station). The car should be equipped with:

- Indicators
- Tow mirrors

After 1000km check all bolts and nuts. The ball of towbar must be always kept clear and conserve with a grease.

#### Towbar accessories:





## PPUH AUTO-HAK S.J.

Produkcja Haków Holowniczych Henryk & Zbigniew Nejman 76-200 SŁUPSK ul. Słoneczna 16K tel/fax (059) 8-414-414; 8-414-413 E-mail: office@autohak.com.pl www. autohak.com.pl

# Towing hitch (without electrical set)

Class: A50-X Cat. no. SC07A Designed for: Manufacturer: SEAT Model: IBIZA GLX/GTI Type: 4 – 5 doors produced since 02.1996 till 08.1999

Technical data: D-value: 6,31 kN maximum trailer weight: 1100 kg maximum vertical cup load: 50 kg

Approval number acc. to regulations EKG/ONZ 55.01: E20 55R-01 1627

### Foreword

This towbar is design according to rules of safety traffic regulations. The towing hitch is a safety component and must be installed only by qualified personnel. Any alteration or conversion to the towing hitch is prohibited and would lead to