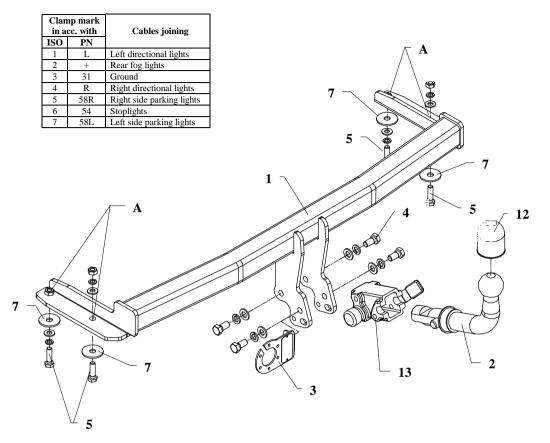

The towbar should be install in points described by a car producer.

# Assemble instruction

- 1. Remove the bumper and his metal reinforcement (reinforcement not used any more).
- 2. To chassis members put main bar of tow-bar (pos. 1) in that way so holes (pos. A) agree with existing holes in chassis members.
- 3. Reassemble the bumper after cut out its fragment 75x85mm.
- 4. Fix body of the automat (pos. 13) and the socket plate (pos. 3) using bolts M12x25mm (pos. 4) from accessories. Place tow-ball (pos. 2) according to supplied instruction.
- 5. Tighten all bolts according to the torque shown in the table.
- 6. Connect electric wires of 7-poles socket according to the instruction of the car. (Recommend to make at authorized service station)
- 7. Complete paint layer damaged during installation.