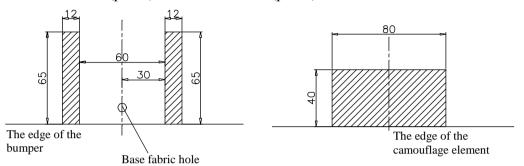

- 4. Cut out the bumper as on the drawing above and mount it to the car.
- 5. Fix body of the automat (pos. 7) and the socket plate (pos. 3) using bolts M12x25mm (pos. 4) from accessories. Place tow-ball (pos. 2) according to supplied instruction.
- 6. Tighten all bolts according to the torque shown in the table.
- 7. Connect electric wires of 7-poles socket according to the instruction of the car. (Recommend to make at authorized service station).
- 8. Complete paint layer damaged during installation.