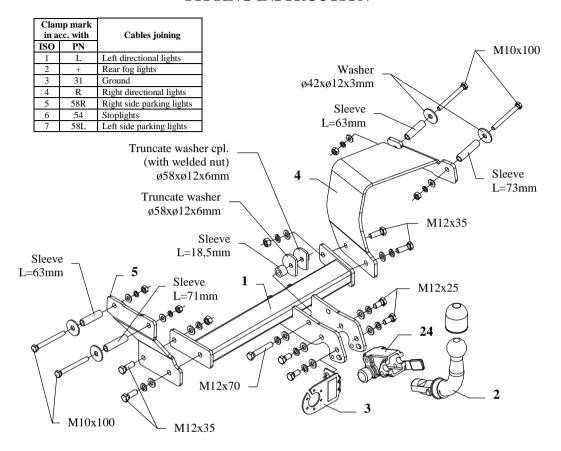

## The instruction of the assembly

- 1. Disassemble the muffler.
- 2. Slip distance sleeves into factory-made holes in chassis members, as shown on the drawing. Then put the bolts M10x100mm (pos. 13) through them together with washers (pos. 9).
- 3. To so prepared places fix loosely brackets of the towing hitch: (pos. 5) left side and (pos. 4) right side.
- 4. Slip the main bar of the towing hitch (pos. 1) between brackets (pos. 4 and 5) and fix using bolts M12x35mm (pos. 12) and bolt M12x70mm (pos. 14) to factory towing eye (use distance sleeve pos. 23 and truncate washers pos. 10 and pos. 22) see drawing.
- 5. Reassemble the muffler.
- 6. Fix body of the automat (pos. 24) and the socket plate (pos. 3) using bolts M12x25mm (pos. 11) from accessories. Place tow-ball (pos. 2) according to supplied instruction.
- 7. Tighten all bolts according to the torque shown in the table.
- 8. Connect electric wires of 7-poles socket according to the instruction of the car. (Recommend to make at authorized service station).
- 9. Complete paint layer damaged during installation.

### Towing hitch accessories:

| Towing inten accessories:             |                                                                   |                                                         |                                                                                                                                                                                                                                                                                                                                                                                                                                                                                                                                                                                                                                                                                                                                                                                                                                                                                                                                                                                                                                                                                                                                                                                                                                                                                                                                                                                                                                                                                                                                                                                                                                                                                                                                                                                                                                                                                                                                                                                                                                                                                                                                 |
|---------------------------------------|-------------------------------------------------------------------|---------------------------------------------------------|---------------------------------------------------------------------------------------------------------------------------------------------------------------------------------------------------------------------------------------------------------------------------------------------------------------------------------------------------------------------------------------------------------------------------------------------------------------------------------------------------------------------------------------------------------------------------------------------------------------------------------------------------------------------------------------------------------------------------------------------------------------------------------------------------------------------------------------------------------------------------------------------------------------------------------------------------------------------------------------------------------------------------------------------------------------------------------------------------------------------------------------------------------------------------------------------------------------------------------------------------------------------------------------------------------------------------------------------------------------------------------------------------------------------------------------------------------------------------------------------------------------------------------------------------------------------------------------------------------------------------------------------------------------------------------------------------------------------------------------------------------------------------------------------------------------------------------------------------------------------------------------------------------------------------------------------------------------------------------------------------------------------------------------------------------------------------------------------------------------------------------|
| Pos. Name: Main bar ouentity: 1       | Pos. Name: Distance sleeve Quantity: 1 Dim.: 917,2x2,35mm L=73mm  | Pos. Name: Bolt 8,8 B Quantity 4 Dim.: M12x35mm         | Pos. Name: Spring washer 19 Own: 7 Dim.: \$\phi\$ 12,2 mm                                                                                                                                                                                                                                                                                                                                                                                                                                                                                                                                                                                                                                                                                                                                                                                                                                                                                                                                                                                                                                                                                                                                                                                                                                                                                                                                                                                                                                                                                                                                                                                                                                                                                                                                                                                                                                                                                                                                                                                                                                                                       |
|                                       | Pos Name: Distance sleeve Ovanith; 1 Dim.: 917,2x2,35mm L=71mm    | Pos. Name: Bolt 8,8 B  Ountity: 4  Dim.: M10x100mm      | Pos. Name: Spring washer 20 Jauntly: 4 Dim.: Ø 10,2 mm                                                                                                                                                                                                                                                                                                                                                                                                                                                                                                                                                                                                                                                                                                                                                                                                                                                                                                                                                                                                                                                                                                                                                                                                                                                                                                                                                                                                                                                                                                                                                                                                                                                                                                                                                                                                                                                                                                                                                                                                                                                                          |
| Pos. Name: Tow ball Quantity: 1       | Post Name: Distance sleeve Ovanity: 2 Dim.: 917,2x2,35mm L=63mm   | Pos. Name: Bolt 8,8 B  Quantity: 1  Dim.: M12x70mm      | Pos. 21 Overtity: 1                                                                                                                                                                                                                                                                                                                                                                                                                                                                                                                                                                                                                                                                                                                                                                                                                                                                                                                                                                                                                                                                                                                                                                                                                                                                                                                                                                                                                                                                                                                                                                                                                                                                                                                                                                                                                                                                                                                                                                                                                                                                                                             |
| Paa. 3 Name: Socket plate auantity: 1 | Pos Name: Washer Q Ountity: 4 Dim.: 942xø12x3mm                   | Pos. 15 Name: Nut 8 B Outstiff 2 Dim.: M12              | Pos. Name: Truncate washer cpl.  Quantity: 1  Dim.: \$\phi 58\times \phi 12\times 6\times 6\tim |
| Poa. Name: Right bracket  Quantity: 1 | Pos Name: Truncate washer  Ouanity: 1  Dim.: \$958x\$\phi\$12x6mm | Pos. Name: Nut 8 B Ountity: 4 M10                       | Pos. Name: Distance sleeve Quantity: 1 Dim.: \$\phi 25 \times 615 \text{mm}\$ L=18,5mm                                                                                                                                                                                                                                                                                                                                                                                                                                                                                                                                                                                                                                                                                                                                                                                                                                                                                                                                                                                                                                                                                                                                                                                                                                                                                                                                                                                                                                                                                                                                                                                                                                                                                                                                                                                                                                                                                                                                                                                                                                          |
| Pos. Name: Left bracket ouantity: 1   | Pos. 11 Name: Bolt 8,8 B Quantity: 4 Dim.: M12x25mm               | Pos. Name: Plain washer  1 7  Ountity: 7  Dim.: Ø 13 mm | Pos. Name: Body of the automat auantity: 1                                                                                                                                                                                                                                                                                                                                                                                                                                                                                                                                                                                                                                                                                                                                                                                                                                                                                                                                                                                                                                                                                                                                                                                                                                                                                                                                                                                                                                                                                                                                                                                                                                                                                                                                                                                                                                                                                                                                                                                                                                                                                      |
|                                       |                                                                   | Pos. Name: Plain washer  1 8  Dim.: \$\phi\$ 10,5 mm    | Pos. 25 Name: Body plug Quantity: 1                                                                                                                                                                                                                                                                                                                                                                                                                                                                                                                                                                                                                                                                                                                                                                                                                                                                                                                                                                                                                                                                                                                                                                                                                                                                                                                                                                                                                                                                                                                                                                                                                                                                                                                                                                                                                                                                                                                                                                                                                                                                                             |