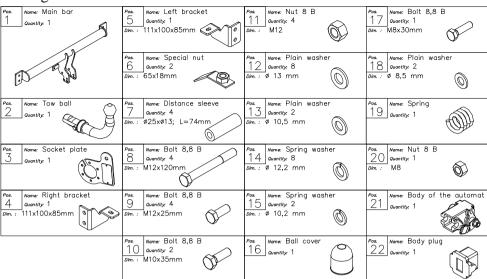

## The instruction of the assembly

- 1. Disassemble the rear bumper and unscrew the metal profile.
- 2. Drill holes ø25mm in fabric signed points in the back panel.
- 3. Slide sleeves (dimension L=74 pos. 7) to drilled holes.
- 4. Underside the car slide special nuts (pos. 6) to chassis members, to holes fabric made, per one each side.
- 5. Underside the chassis member position the brackets (pos. 4 and 5) and fix it loosely with M10x35mm (pos. 10) bolts.
- 6. Position the main bar of the towing hitch (pos. 1) to the back panel and fix it through mounted sleeves and brackets (pos. 4 and 5) with M12x120mm pos. 8 (M12x110mm) bolts.
- 7. Replace the metal profile and the bumper.
- 8. Fix body of the automat (pos. 21) using bolts M12x25mm (pos. 9) from accessories. Place tow-ball (pos. 2) according to supplied instruction.
- 9. Fix the socket plate (pos. 3) as shown on the drawing.
- 10. Fix socket plate according to drawing.
- 11. Tighten all nuts and bolts according to the torque shown in the table.
- 12. Connect the electric wires according to the instructions of the car.
- 13. Complete the paint cover of towing hitch (during the mounting paint cover could be destroyed).

### Towing hitch accessories: