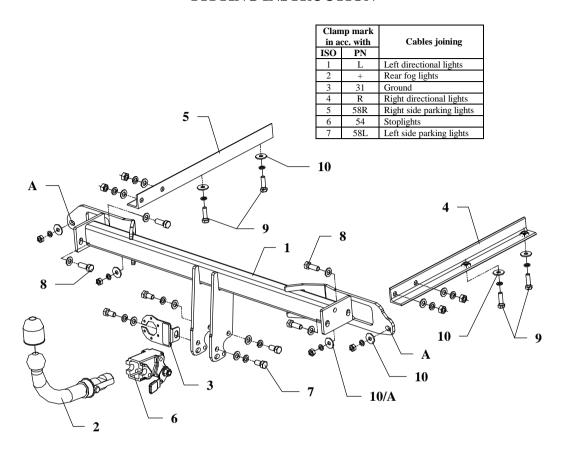

## The instruction of the assembly

- 1. Disassemble rear lights unit and bumper together with it's metal reinforcement. Reinforcement will be not used any more.
- 2. Apply main bar of the towbar (pos. 1) to rear part of car and fix loosely at points A.
- 3. Slip side handles (pos. 4 and 5) into chassis' members in this way, so holes of the brackets tally with holes in car's members. Fix loosely by bolts M10x35mm (pos. 9) as shown in the drawing.
- 4. Fix mounted handles (pos. 4 and 5) with main bar (pos. 1) by bolts M12x35mm (pos. 8) as shown in the drawing.
- 5. Fix tight all bolts according to the torque shown in the table.
- 6. Reassemble bumper after cut out it's fragment in bottom edge (in axis) dimensions: width 80mm and depth 100mm.
- 7. Fix body of the automat (pos. 6) and the socket plate (pos. 3) using bolts M12x25mm (pos. 7) from accessories. Place tow-ball (pos. 2) according to supplied instruction.
- 8. Reassemble rear lights unit.
- 9. Connect electric wires of 7-poles socket according to the instruction of the car. (Recommend to make at authorized service station).
- 10. Complete paint layer damaged during installation.